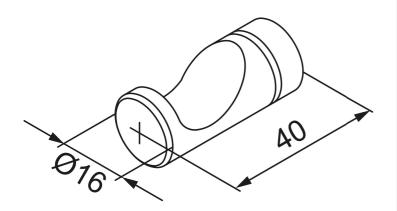

Article number: 521050.12

Description: Matte black, 2 pcs

· With screw and plug

Uniqe characteristics