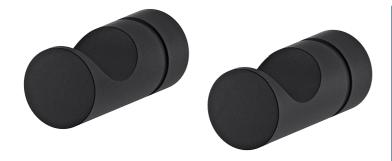

## MORA INXX II towel hooks

Discreet in size but with a powerful presence, bring your bathroom up a notch with our towel hooks.

Compact and robust towel hooks, with a range of finish to bring a sculptural elegance to your bathroom. Mora Armatur's bathroom accessories are designed to bring a level of polish and modernity to your interior. Each has an eye-pleasing, slightly over-sized scooped hook and a decorative scored midsection. Available in sharp, clean chrome, polished or brushed brass and a tactile matte black or white.

Article number: 521050.12

Description: Matte black, 2 pcs

· With screw and plug

Uniqe characteristics