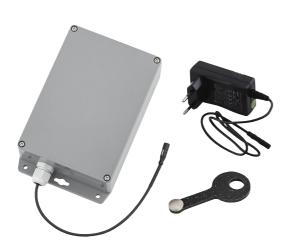

## Gateway, Tronic WMS

Article number: 729481

Description: Grey

- Tronic Gateway is a wireless connection point between mixer and the Water Management System (WMS)
- Enables transmission of data to and from the mixer. Mixers connected to the system register status, water consumption, temperature and any faults that might occur.
- Communication between mixer and Gateway is radio based (868 MHz). The communication between Gateway and the WMS system is done via the 2G/4G network
- Placed centrally within the required coverage area, range appr.
   30 m
- Supports maximum 30 mixers
- Power supply by plug adapter art.no. S600129, alternatively transformer art.no. S600128