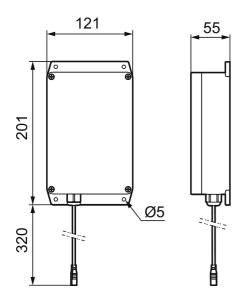

## Gateway, Tronic WMS

Article number: 729481

Description: Grey

- Tronic Gateway is a wireless connection point between mixer and the Water Management System (WMS)
- Enables transmission of data to and from the mixer. Mixers connected to the system register status, water consumption, temperature and any faults that might occur.
- Communication between mixer and Gateway is radio based (868 MHz). The communication between Gateway and the WMS system is done via the 2G/4G network
- Placed centrally within the required coverage area, range appr.
   30 m
- Supports maximum 30 mixers
- Power supply by plug adapter art.no. S600129, alternatively transformer art.no. S600128