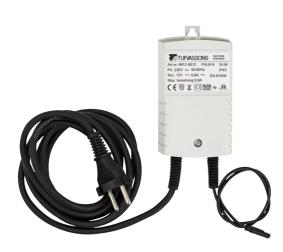

## Transformer variable 6-12V

Article number: 729471

- For Mora Tronic Compact, produced before 2019 6/9V
- For Mora Tronic shower panels, produced before 2019 6/9V
- For Mora Tronic basin mixer 12V
- For Mora Tronic Solid 7,5V
- Enclosure class: IP45
- Should be installed with the cables downwards (to provide protection from water jets ~IP45)
- 6-12V DC
- 0,8A
- Operating temperature range: 0-40 °C
- Delivered with 0.5 m secondary lead, 2 m rubber cable with plug (the plug is not earthed but is compatible with earthed sockets, double insulated transformer)
- Maximum 3 extension cables of 5 m per mixer
- Supplies up to 8 mixers