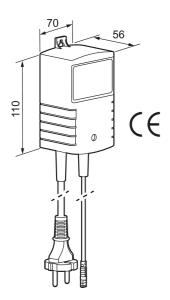

## Transformer variable 6-12V

Article number: 729471

- For Mora Tronic Compact, produced before 2019 6/9V
- For Mora Tronic shower panels, produced before 2019 6/9V
- For Mora Tronic basin mixer 12V
- For Mora Tronic Solid 7,5V
- Enclosure class: IP45
- Should be installed with the cables downwards (to provide protection from water jets ~IP45)
- 6-12V DC
- 0,8A
- Operating temperature range: 0-40 °C
- Delivered with 0.5 m secondary lead, 2 m rubber cable with plug (the plug is not earthed but is compatible with earthed sockets, double insulated transformer)
- Maximum 3 extension cables of 5 m per mixer
- Supplies up to 8 mixers