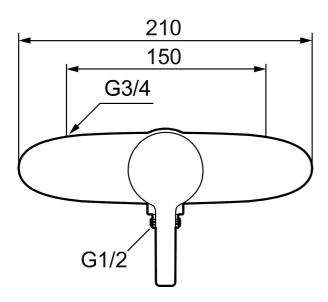

Article number: 751100 Description: Chrome

- · With shower connection down
- · Soft closing with ceramic cartridge
- · Adjustable flow control and temperature limiter
- Approved non-return valves, EN-Standard EN1717