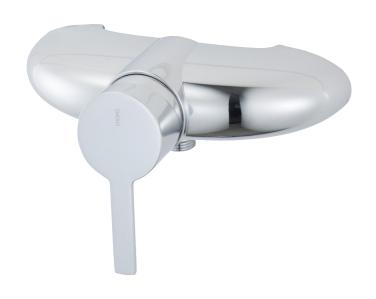

## MORA MMIX W5 shower mixer

Mora MMIX combines elegance and ergonomic design with energy-efficiency. Soft geometric curves and a timeless style characterise the entire Mora MMIX range. The mixers were developed according to our unique EcoSafe™ concept focusing on low energy consumption and long-term environmental care.

Article number: 751100 Description: Chrome

- · With shower connection down
- · Soft closing with ceramic cartridge
- · Adjustable flow control and temperature limiter
- Approved non-return valves, EN-Standard EN1717