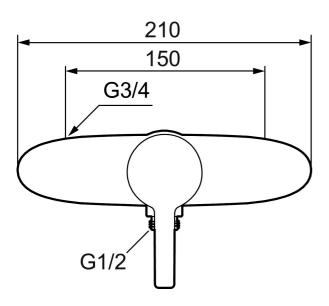

Article number: 751100 Description: Chrome

- · With shower connection down
- · Soft closing with ceramic cartridge
- · Adjustable flow control and temperature limiter
- Approved non-return valves, EN-Standard EN1717

Article number: 751100

| Sparepartlist |           |         |                                                             |
|---------------|-----------|---------|-------------------------------------------------------------|
| NO.           | ART NO.   | RSK     | DESCRIPTION                                                 |
| 1             | 409389.AE | 8344867 | Lever, complete                                             |
| 2             | 409392.AE | 8344866 | Colour marking and mounting screw for lever                 |
| 3             | 409410.AE | 8591986 | Cover nut                                                   |
| 4             | 409450.AE | 8591987 | Ceramic cartridge, incl. service tool                       |
| 5             | 891096.AE | 8345921 | Service tool                                                |
| 6             | 409365.AE | 8187026 | Nipple M18x1 - G1/2                                         |
| 7             | 409360.AA | 8187781 | Inlet connector 150 c/c (left-handed thread), retail packed |
| 7             | 409361.AE | 8228492 | Inlet connector 160 c/c                                     |
| 8             | 409359.AA | 8345172 | Filter kit for connecting links, retail packed              |
| 9             | 129131.AE | 8295316 | O-ring (18,1 x 1,6), 2 pcs                                  |