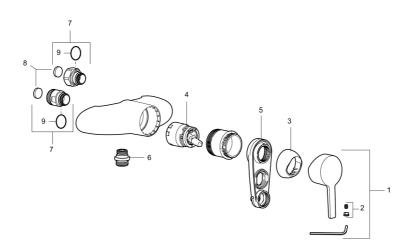

Article number: 751100

| Sparepartlist |           |         |                                                             |
|---------------|-----------|---------|-------------------------------------------------------------|
| NO.           | ART NO.   | RSK     | DESCRIPTION                                                 |
| 1             | 409389.AE | 8344867 | Lever, complete                                             |
| 2             | 409392.AE | 8344866 | Colour marking and mounting screw for lever                 |
| 3             | 409410.AE | 8591986 | Cover nut                                                   |
| 4             | 409450.AE | 8591987 | Ceramic cartridge, incl. service tool                       |
| 5             | 891096.AE | 8345921 | Service tool                                                |
| 6             | 409365.AE | 8187026 | Nipple M18x1 - G1/2                                         |
| 7             | 409360.AA | 8187781 | Inlet connector 150 c/c (left-handed thread), retail packed |
| 7             | 409361.AE | 8228492 | Inlet connector 160 c/c                                     |
| 8             | 409359.AA | 8345172 | Filter kit for connecting links, retail packed              |
| 9             | 129131.AE | 8295316 | O-ring (18,1 x 1,6), 2 pcs                                  |