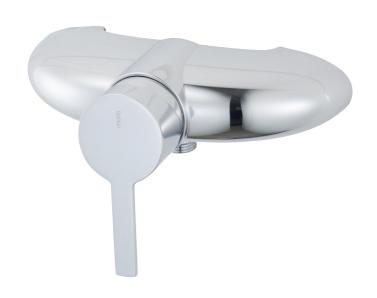

## MORA MMIX W5 shower mixer

Mora MMIX combines elegance and ergonomic design with energy-efficiency. Soft geometric curves and a timeless style characterise the entire Mora MMIX range. The mixers were developed according to our unique EcoSafe™ concept focusing on low energy consumption and long-term environmental care.

Article number: 751100 Description: Chrome

- · With shower connection down
- · Soft closing with ceramic cartridge
- · Adjustable flow control and temperature limiter
- Approved non-return valves, EN-Standard EN1717