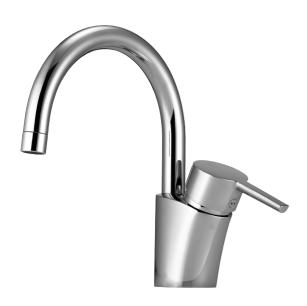

## MORA MMIX wash trough mixer

Mora MMIX combines elegance and ergonomic design with energy-efficiency. Soft geometric curves and a timeless style characterise the entire Mora MMIX range. The mixers were developed according to our unique EcoSafe™ concept focusing on low energy consumption and long-term environmental care.

Article number: 733092 Flow 3 bar: 7.5 l/m

**Description:** Chrome

- ESS (energy saving system)
- · Soft closing with ceramic cartridge
- · Fixed spout
- Soft PEX<sup>®</sup> hoses with 3/8" connecting nut (stainless steel braided)
- Lead Free
- Hole diameter Ø28-37 mm