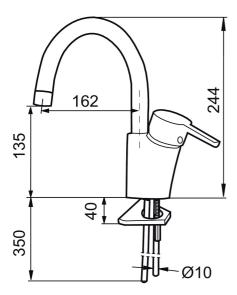

Article number: 733092 Flow 3 bar: 7.5 l/m

**Description:** Chrome

- ESS (energy saving system)
- · Soft closing with ceramic cartridge
- · Fixed spout
- Soft PEX<sup>®</sup> hoses with 3/8" connecting nut (stainless steel braided)
- Lead Free
- Hole diameter Ø28-37 mm