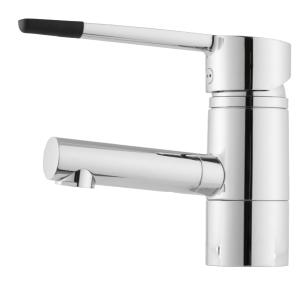

## MORA MMIX B6 care basin mixer

Mora MMIX combines elegance and ergonomic design with energy-efficiency. Soft geometric curves and a timeless style characterise the entire Mora MMIX range. The mixers were developed according to our unique EcoSafe™ concept focusing on low energy consumption and long-term environmental care.

Article number: 733091.CA

**Description:** Chrome, Eco (constant flow 5 l/min at 200–600 kPa)

- ESS (energy saving system)
- · Ceramic cartridge with soft closing function
- · Adjustable flow control and temperature limiter
- Soft PEX<sup>®</sup> hoses with 3/8" connecting nut (stainless steel braided)
- Fixed spout 110°
- Approved by the Rheumatism Association in Sweden
- Lead Free material
- Hole diameter Ø28-37 mm