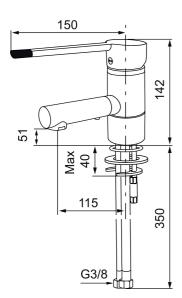

Article number: 733091.CA

**Description:** Chrome, Eco (constant flow 5 l/min at 200–600 kPa)

- ESS (energy saving system)
- · Ceramic cartridge with soft closing function
- · Adjustable flow control and temperature limiter
- Soft PEX<sup>®</sup> hoses with 3/8" connecting nut (stainless steel braided)
- Fixed spout 110°
- Approved by the Rheumatism Association in Sweden
- Lead Free material
- Hole diameter Ø28-37 mm