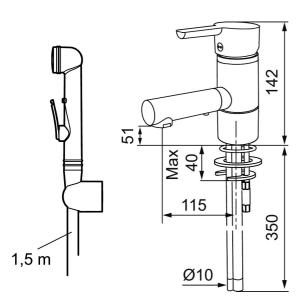

Article number: 733082.TT Flow 3 bar: 6.4 l/m

**Description:** Chrome

Mora MMIX combines elegance and ergonomic design with energy-efficiency. Soft geometric curves and a timeless style characterise the entire Mora MMIX range. The mixers were developed according to our unique EcoSafe™ concept focusing on low energy consumption and long-term environmental care.