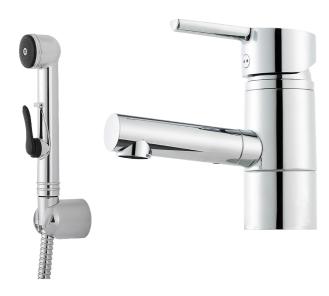

## MORA MMIX B6 basin mixer

Mora MMIX combines elegance and ergonomic design with energy-efficiency. Soft geometric curves and a timeless style characterise the entire Mora MMIX range. The mixers were developed according to our unique EcoSafe™ concept focusing on low energy consumption and long-term environmental care.

Article number: 733082.TT Flow 3 bar: 6.4 l/m

**Description:** Chrome

Mora MMIX combines elegance and ergonomic design with energy-efficiency. Soft geometric curves and a timeless style characterise the entire Mora MMIX range. The mixers were developed according to our unique EcoSafe™ concept focusing on low energy consumption and long-term environmental care.