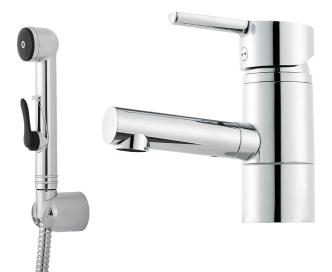

### MORA MMIX B6 basin mixer

Mora MMIX combines elegance and ergonomic design with energy-efficiency. Soft geometric curves and a timeless style characterise the entire Mora MMIX range. The mixers were developed according to our unique EcoSafe™ concept focusing on low energy consumption and long-term environmental care.

Article number: 733082.TT Flow 3 bar: 6.4 l/m Description: Chrome

Mora MMIX combines elegance and ergonomic design with energyefficiency. Soft geometric curves and a timeless style characterise the entire Mora MMIX range. The mixers were developed according to our unique EcoSafe<sup>™</sup> concept focusing on low energy consumption and long-term environmental care.