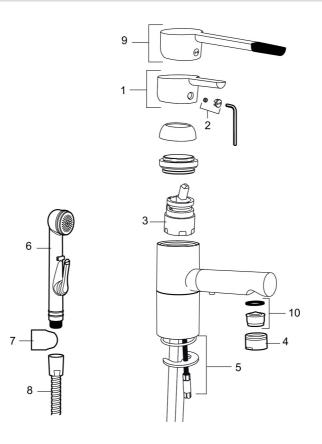

#### Sparepartlist

| NO. | ART NO.   | RSK     | DESCRIPTION                                 |
|-----|-----------|---------|---------------------------------------------|
| 1   | 409389.AE | 8344867 | Lever, complete                             |
| 2   | 409392.AE | 8344866 | Colour marking and mounting screw for lever |
| 3   | 409403.AE | 8345132 | Ceramic cartridge, incl service tool        |
| 3   | 409405.AE | 8345205 | Ceramic cartridge, Turbo, incl service tool |
| 4   | 131415.AE | 8281512 | Housing M24 utv., 15 mm, chrome             |
| 5   | 409407.AE |         | Fastening details                           |
| 6   | S600206   | 8233049 | Self-closing hand shower, chrome            |
| 7   | 130732.AE | 8184186 | Wall bracket                                |
| 8   | S600207   | 8236647 | Shower hose, L=1,5 m, chrome                |
| 9   | 409390.AE | 8344874 | Care lever, complete, chrome                |

## Mora

| NO. | ART NO.   | RSK     | DESCRIPTION                          |
|-----|-----------|---------|--------------------------------------|
| 10  | 131394.AE | 8242225 | Aerator insert, 7–9 l/min at 300 kPa |