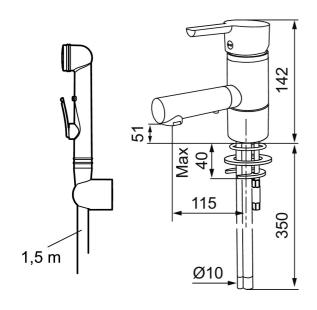

### MORA MMIX B6 basin mixer

Mora MMIX combines elegance and ergonomic design with energy-efficiency. Soft geometric curves and a timeless style characterise the entire Mora MMIX range. The mixers were developed according to our unique EcoSafe™ concept focusing on low energy consumption and long-term environmental care.

Article number: 733082.TT