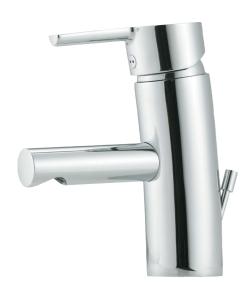

## MORA MMIX B5 basin mixer

Mora MMIX combines elegance and ergonomic design with energy-efficiency. Soft geometric curves and a timeless style characterise the entire Mora MMIX range. The mixers were developed according to our unique EcoSafe™ concept focusing on low energy consumption and long-term environmental care.

Article number: 733051 Flow 3 bar: 8.1 l/m Description: Chrome, standard model

- · With pop-up waste
- ESS (energy saving system)
- Ceramic cartridge with soft closing function
- · Adjustable flow control and temperature limiter
- Soft PEX® hoses with 3/8" connecting nut (stainless steel braided)
- Approved by the Rheumatism Association in Sweden
- Lead Free material
- Hole diameter Ø33,5-37 mm