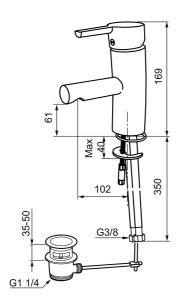

Article number: 733051 Flow 3 bar: 8.1 l/m Description: Chrome, standard model

- · With pop-up waste
- ESS (energy saving system)
- Ceramic cartridge with soft closing function
- · Adjustable flow control and temperature limiter
- Soft PEX® hoses with 3/8" connecting nut (stainless steel braided)
- Approved by the Rheumatism Association in Sweden
- Lead Free material
- Hole diameter Ø33,5-37 mm