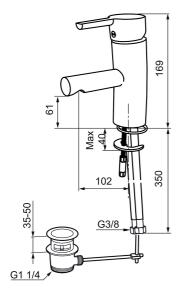

Article number: 733051.CA Flow 3 bar: 8.1 l/m Description: Chrome, Eco (constant flow at 200–600 kPa)

- With pop-up waste
- ESS (energy saving system)
- Ceramic cartridge with soft closing function
- Adjustable flow control and temperature limiter
- Soft PEX<sup>®</sup> hoses with 3/8" connecting nut (stainless steel braided)
- Approved by the Rheumatism Association in Sweden
- Lead Free material
- Hole diameter Ø33,5-37 mm