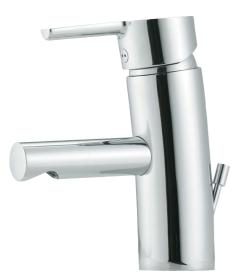

## MORA MMIX B5 basin mixer

Mora MMIX combines elegance and ergonomic design with energy-efficiency. Soft geometric curves and a timeless style characterise the entire Mora MMIX range. The mixers were developed according to our unique EcoSafe™ concept focusing on low energy consumption and long-term environmental care.

Article number: 733051.CA Flow 3 bar: 8.1 l/m Description: Chrome, Eco (constant flow at 200–600 kPa)

- With pop-up waste
- ESS (energy saving system)
- Ceramic cartridge with soft closing function
- Adjustable flow control and temperature limiter
- Soft PEX<sup>®</sup> hoses with 3/8" connecting nut (stainless steel braided)
- Approved by the Rheumatism Association in Sweden
- Lead Free material
- Hole diameter Ø33,5-37 mm