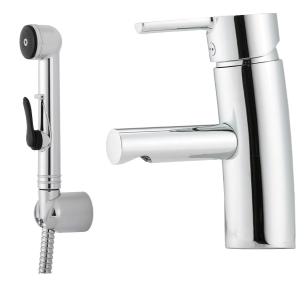

## MORA MMIX B5 basin mixer

Mora MMIX Care is a line of mixers specially designed to meet lifelong needs. Mora MMIX Care mixers have extra long levers. Mora MMIX Care proves that ergonomic comfort can be combined with aesthetic excellence. These mixers' special ergonomic functions complement their clean basic design, creating a softer look. Mora MMIX Care mixers are tested, approved and quality marked by the Swedish Rheumatism Association.

Article number: 733006.CA Flow 3 bar: 6.8 l/m

Description: Chrome, Eco (constant flow at 200–600 kPa)

- · With self-closing hand shower, wall bracket and hose
- ESS (Energy saving system)
- · Ceramic cartridge with soft closing function
- · Adjustable flow control and temperature limiter
- Soft PEX® hoses with 3/8" connecting nut (stainless steel braided)
- Approved non-return valves, EN-Standard EN1717
- Approved by the Rheumatism Association in Sweden
- Lead Free material
- Hole diameter Ø33,5-37 mm