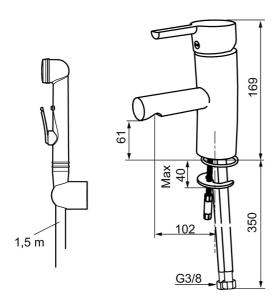

Article number: 733006.CA Flow 3 bar: 6.8 l/m

Description: Chrome, Eco (constant flow at 200–600 kPa)

- · With self-closing hand shower, wall bracket and hose
- ESS (Energy saving system)
- · Ceramic cartridge with soft closing function
- · Adjustable flow control and temperature limiter
- Soft PEX® hoses with 3/8" connecting nut (stainless steel braided)
- Approved non-return valves, EN-Standard EN1717
- Approved by the Rheumatism Association in Sweden
- Lead Free material
- Hole diameter Ø33,5-37 mm