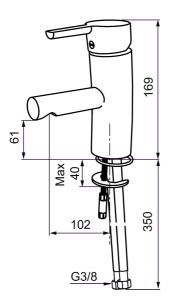

Article number: 733001 Flow 3 bar: 8.0 l/m Description: Chrome, standard model

- ESS (energy saving system)
- · Ceramic cartridge with soft closing function
- · Adjustable flow control and temperature limiter
- Soft PEX<sup>®</sup> hoses with 3/8" connecting nut (stainless steel braided)
- Approved by the Rheumatism Association in Sweden
- Lead Free material
- Hole diameter Ø33,5-37 mm