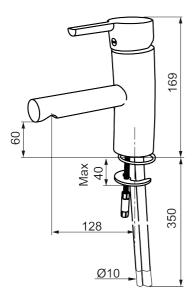

## MORA MMIX B5 MEDICARE basin mixer

Article number: 733000.CL Flow 3 bar: 10.5 l/m

**Description:** Chrome

- ESS (energy saving system)
- · Ceramic cartridge with soft closing function
- · Adjustable flow control and temperature limiter
- Aerator without air admixture, maximum flow 9–11 l/min at 300 kPa
- Flexible connection tubes in stainless steel braided Soft PEX<sup>®</sup> flat end Ø10 mm, with protective plastic covering for improved hygiene and easier cleaning
- Extra long spout reduces risk of water jet spraying onto the basin's foot valve. Spout projection 128 mm
- · Approved by the Rheumatism Association in Sweden
- · Lead Free material
- Hole diameter Ø28-37 mm