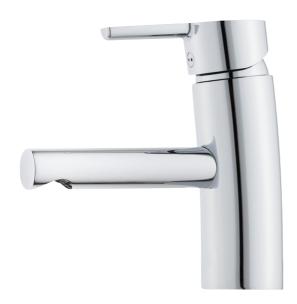

## MORA MMIX B5 MEDICARE basin mixer

Article number: 733000.CL Flow 3 bar: 10.5 l/m

**Description:** Chrome

- ESS (energy saving system)
- · Ceramic cartridge with soft closing function
- · Adjustable flow control and temperature limiter
- Aerator without air admixture, maximum flow 9–11 l/min at 300 kPa
- Flexible connection tubes in stainless steel braided Soft PEX<sup>®</sup> flat end Ø10 mm, with protective plastic covering for improved hygiene and easier cleaning
- Extra long spout reduces risk of water jet spraying onto the basin's foot valve. Spout projection 128 mm
- · Approved by the Rheumatism Association in Sweden
- · Lead Free material
- Hole diameter Ø28-37 mm