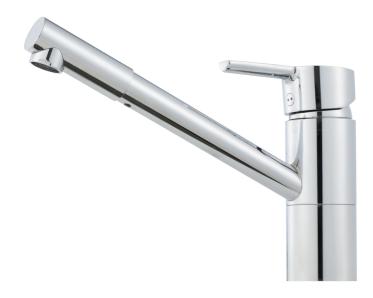

## MORA MMIX K2 kitchen mixer

Mora MMIX combines elegance and ergonomic design with energy-efficiency. Soft geometric curves and a timeless style characterise the entire Mora MMIX range. The mixers were developed according to our unique EcoSafe™ concept focusing on low energy consumption and long-term environmental care.

Article number: 732201

Description: Chrome, connection nut G3/8"

- ESS (energy saving system)
- · Ceramic cartridge with soft closing function
- · Adjustable flow control and temperature limiter
- Eco (energy and water saving aerator)
- Soft PEX<sup>®</sup> hoses (stainless steel braided)
- Swivel spout 110°
- Approved by the Rheumatism Association in Sweden
- Lead Free material
- Hole diameter Ø34-37 mm