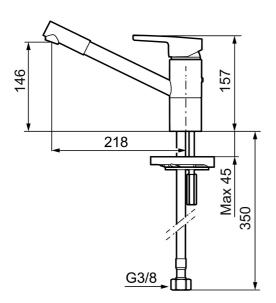

Article number: 732201

Description: Chrome, connection nut G3/8"

- ESS (energy saving system)
- · Ceramic cartridge with soft closing function
- · Adjustable flow control and temperature limiter
- Eco (energy and water saving aerator)
- Soft PEX<sup>®</sup> hoses (stainless steel braided)
- Swivel spout 110°
- Approved by the Rheumatism Association in Sweden
- Lead Free material
- Hole diameter Ø34-37 mm