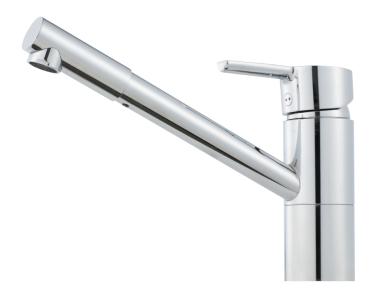

## MORA MMIX K2 kitchen mixer

Mora MMIX combines elegance and ergonomic design with energy-efficiency. Soft geometric curves and a timeless style characterise the entire Mora MMIX range. The mixers were developed according to our unique EcoSafe™ concept focusing on low energy consumption and long-term environmental care.

Article number: 732201

Description: Chrome, connection nut G3/8"

- ESS (energy saving system)
- Ceramic cartridge with soft closing function
- · Adjustable flow control and temperature limiter
- Eco (energy and water saving aerator)
- Soft PEX<sup>®</sup> hoses (stainless steel braided)
- Swivel spout 110°
- Approved by the Rheumatism Association in Sweden
- Lead Free material
- Hole diameter Ø34-37 mm