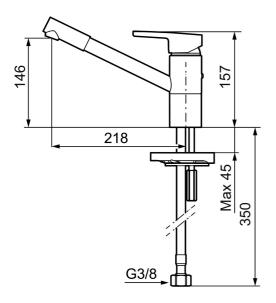

Article number: 732201

Description: Chrome, connection nut G3/8"

- ESS (energy saving system)
- Ceramic cartridge with soft closing function
- · Adjustable flow control and temperature limiter
- Eco (energy and water saving aerator)
- Soft PEX<sup>®</sup> hoses (stainless steel braided)
- Swivel spout 110°
- Approved by the Rheumatism Association in Sweden
- Lead Free material
- Hole diameter Ø34-37 mm