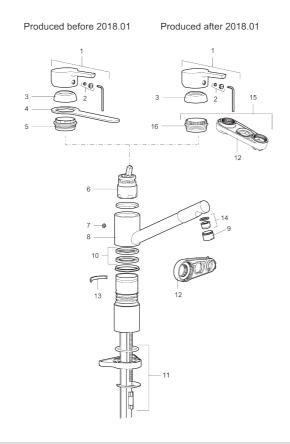

Article number: 732201

| Sparepartlist |           |         |                                              |  |
|---------------|-----------|---------|----------------------------------------------|--|
| NO.           | ART NO.   | RSK     | DESCRIPTION                                  |  |
| 1             | 409389.AE | 8344867 | Lever, complete                              |  |
| 2             | 409392.AE | 8344866 | Colour marking and mounting screw for lever  |  |
| 3             | 409391.AE | 8344865 | Cover nut                                    |  |
| 4             | 891099.AE | 8592423 | Key                                          |  |
| 5             | 409610.AE | 8241743 | Lock nut for cartridge                       |  |
| 6             | 409403.AE | 8345132 | Ceramic cartridge, incl service tool         |  |
| 6             | 409405.AE | 8345205 | Ceramic cartridge, Turbo, incl service tool  |  |
| 7             | 409611.AE | 8241744 | Stop screw                                   |  |
| 8             | 409685    | 8242427 | Swivel spout, complete with jet concentrator |  |
| 9             | 131417.AE | 8281513 | Housing M24 ext., 17 mm                      |  |
| 10            | 409612.AE | 8241745 | Sealing rings (2 pcs)                        |  |

| NO. | ART NO.   | RSK     | DESCRIPTION                                        |
|-----|-----------|---------|----------------------------------------------------|
| 11  | 409457.AE |         | Fastening details for mixers without on/offf valve |
| 12  | 891096.AE | 8345921 | Service tool                                       |
| 13  | 209558.AE | 8346933 | Limitation clapm for fixed spout and swivel 30-90° |
| 14  | 131398.AE | 8281493 | Aerator insert, 9–11 l/min at 300 kPa              |
| 15  | 409393.AE | 8345179 | Lock nut for cartridge, incl service tool          |
| 16  | 439060.AE | 8295361 | Lock nut                                           |