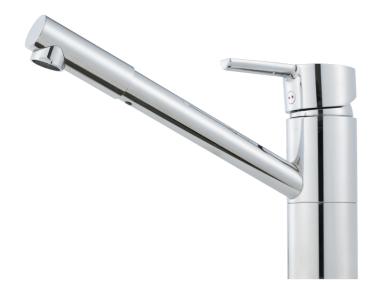

## MORA MMIX K2 kitchen mixer

Mora MMIX combines elegance and ergonomic design with energy-efficiency. Soft geometric curves and a timeless style characterise the entire Mora MMIX range. The mixers were developed according to our unique EcoSafe™ concept focusing on low energy consumption and long-term environmental care.

**Article number:** 732200.TT **Flow 3 bar:** 9.7 l/m **Description:** Chrome, with Turbo-Jet function, connection flat end Ø10 mm

- ESS (energy saving system)
- · Ceramic cartridge with soft closing function
- · Adjustable flow control and temperature limiter
- Eco (energy and water saving aerator)
- Soft PEX<sup>®</sup> hoses (stainless steel braided)
- Swivel spout 110°
- Approved by the Rheumatism Association in Sweden
- Lead Free material
- Hole diameter Ø34-37 mm