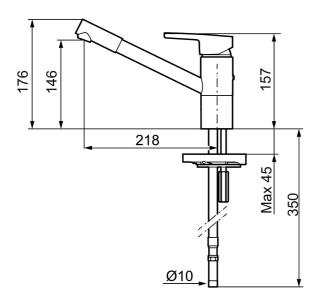

## MORA MMIX K2 kitchen mixer

Mora MMIX combines elegance and ergonomic design with energy-efficiency. Soft geometric curves and a timeless style characterise the entire Mora MMIX range. The mixers were developed according to our unique EcoSafe™ concept focusing on low energy consumption and long-term environmental care.

**Article number:** 732200.TT **Flow 3 bar:** 9.7 l/m **Description:** Chrome, with Turbo-Jet function, connection flat end Ø10 mm

- ESS (energy saving system)
- · Ceramic cartridge with soft closing function
- · Adjustable flow control and temperature limiter
- Eco (energy and water saving aerator)
- Soft PEX<sup>®</sup> hoses (stainless steel braided)
- Swivel spout 110°
- Approved by the Rheumatism Association in Sweden
- Lead Free material
- Hole diameter Ø34-37 mm