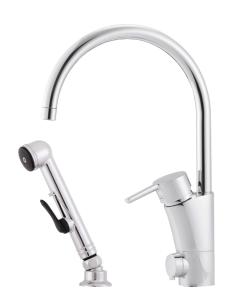

## MORA MMIX K5 kitchen mixer

Mora MMIX combines elegance and ergonomic design with energy-efficiency. Soft geometric curves and a timeless style characterise the entire Mora MMIX range. The mixers were developed according to our unique EcoSafe™ concept focusing on low energy consumption and long-term environmental care.

Article number: 732166 Flow 3 bar: 6.7 l/m

**Description:** Chrome

- With self-closing hand shower, lead-in sleeve and hose
- ESS (energy saving system)
- Ceramic cartridge with soft closing function
- · Adjustable flow control and temperature limiter
- · Eco (energy and water saving aerator)
- With CU-pipes
- Swivel spout, limitation part for 60°, 85°, 110° or 360° included
- With dishwasher valve, switchable between cold and hot water.
  Pre-set on cold water
- Approved non-return valves, EN-standard, EN1717
- Lead Free material
- Hole diameter Ø32-37 mm