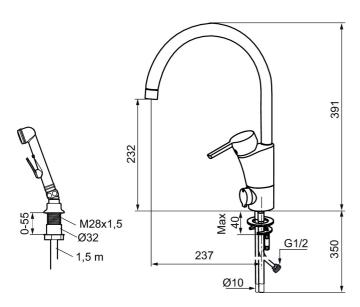

Article number: 732166 Flow 3 bar: 6.7 l/m

**Description:** Chrome

- With self-closing hand shower, lead-in sleeve and hose
- ESS (energy saving system)
- Ceramic cartridge with soft closing function
- · Adjustable flow control and temperature limiter
- · Eco (energy and water saving aerator)
- With CU-pipes
- Swivel spout, limitation part for 60°, 85°, 110° or 360° included
- With dishwasher valve, switchable between cold and hot water.
  Pre-set on cold water
- Approved non-return valves, EN-standard, EN1717
- Lead Free material
- Hole diameter Ø32-37 mm