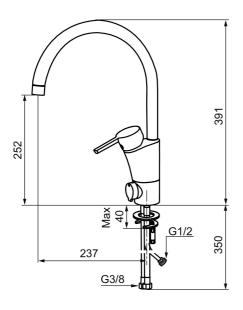

Article number: 732151.CA Flow 3 bar: 8.1 l/m Description: Chrome, constant flow 8 l/min at 200–600 kPa

- ESS (energy saving system)
- Ceramic cartridge with soft closing function
- · Adjustable flow control and temperature limiter
- Eco (energy and water saving aerator)
- Soft PEX<sup>®</sup> hoses with 3/8" connecting nut (stainless steel braided)
- Swivel spout, limitation part for 60°, 85°, 110° or 360° included
- With dishwasher valve, switchable between cold and hot water. Pre-set on cold water
- Lead Free material
- Hole diameter Ø32-37 mm