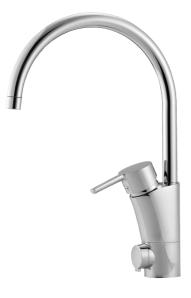

## MORA MMIX K5 kitchen mixer

Mora MMIX combines elegance and ergonomic design with energy-efficiency. Soft geometric curves and a timeless style characterise the entire Mora MMIX range. The mixers were developed according to our unique EcoSafe™ concept focusing on low energy consumption and long-term environmental care.

Article number: 732151.CA Flow 3 bar: 8.1 l/m Description: Chrome, constant flow 8 l/min at 200–600 kPa

- ESS (energy saving system)
- Ceramic cartridge with soft closing function
- · Adjustable flow control and temperature limiter
- Eco (energy and water saving aerator)
- Soft PEX<sup>®</sup> hoses with 3/8" connecting nut (stainless steel braided)
- Swivel spout, limitation part for 60°, 85°, 110° or 360° included
- With dishwasher valve, switchable between cold and hot water. Pre-set on cold water
- Lead Free material
- Hole diameter Ø32-37 mm