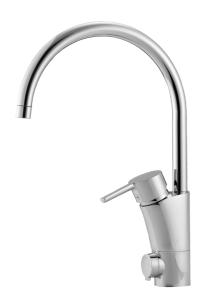

## MORA MMIX K5 kitchen mixer

Mora MMIX combines elegance and ergonomic design with energy-efficiency. Soft geometric curves and a timeless style characterise the entire Mora MMIX range. The mixers were developed according to our unique EcoSafe™ concept focusing on low energy consumption and long-term environmental care.

Article number: 732150 Flow 3 bar: 7.3 l/m Description: Chrome, connection flat end Ø10 mm

- ESS (energy saving system)
- · Ceramic cartridge with soft closing function
- · Adjustable flow control and temperature limiter
- Eco (energy and water saving aerator)
- Soft PEX® hoses with connection flat end Ø10 mm, (stainless steel braided)
- Swivel spout, limitation part for 60°, 85°, 110° or 360° included
- With dishwasher valve, switchable between cold and hot water.
  Pre-set on cold water
- · Lead Free material
- Hole diameter Ø32-37 mm