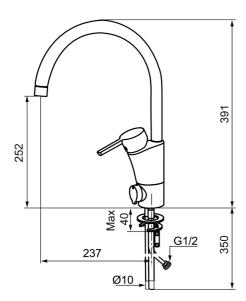

Article number: 732150 Flow 3 bar: 7.3 l/m Description: Chrome, connection flat end Ø10 mm

- ESS (energy saving system)
- · Ceramic cartridge with soft closing function
- · Adjustable flow control and temperature limiter
- Eco (energy and water saving aerator)
- Soft PEX® hoses with connection flat end Ø10 mm, (stainless steel braided)
- Swivel spout, limitation part for 60°, 85°, 110° or 360° included
- With dishwasher valve, switchable between cold and hot water.
  Pre-set on cold water
- · Lead Free material
- Hole diameter Ø32-37 mm