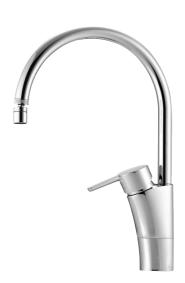

## MORA MMIX K5 kitchen mixer

Mora MMIX combines elegance and ergonomic design with energy-efficiency. Soft geometric curves and a timeless style characterise the entire Mora MMIX range. The mixers were developed according to our unique EcoSafe™ concept focusing on low energy consumption and long-term environmental care.

Article number: 732118 Flow 3 bar: 8.1 l/m

**Description:** Chrome

- ESS (energy saving system)
- · Ceramic cartridge with soft closing function
- · Adjustable flow control and temperature limiter
- Eco (energy and water saving aerator)
- Soft PEX® hoses with 3/8" connecting nut (stainless steel braided)
- Swivel spout, limitation part for 60°, 85°, 110° or 360° included
- With ball-jointed aerator
- Approved by the Rheumatism Association in Sweden
- Lead Free material
- Hole diameter Ø32-37 mm