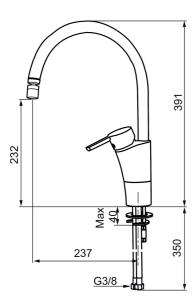

Article number: 732118 Flow 3 bar: 8.1 l/m

**Description:** Chrome

- ESS (energy saving system)
- · Ceramic cartridge with soft closing function
- · Adjustable flow control and temperature limiter
- Eco (energy and water saving aerator)
- Soft PEX® hoses with 3/8" connecting nut (stainless steel braided)
- Swivel spout, limitation part for 60°, 85°, 110° or 360° included
- With ball-jointed aerator
- Approved by the Rheumatism Association in Sweden
- Lead Free material
- Hole diameter Ø32-37 mm