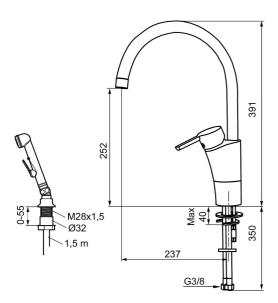

Article number: 732116 Flow 3 bar: 6.5 l/m

**Description:** Chrome

- With self-closing hand shower, lead-in sleeve and hose
- ESS (energy saving system)
- · Ceramic cartridge with soft closing function
- · Adjustable flow control and temperature limiter
- · Eco (energy and water saving aerator)
- Soft PEX® hoses with 3/8" connecting nut (stainless steel braided)
- Swivel spout, limitation part for 60°, 85°, 110° or 360° included
- Approved non-return valves, EN-standard, EN1717
- Lead Free material
- Hole diameter Ø32-37 mm