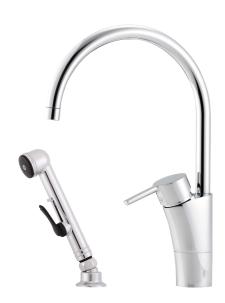

## MORA MMIX K5 kitchen mixer

Mora MMIX combines elegance and ergonomic design with energy-efficiency. Soft geometric curves and a timeless style characterise the entire Mora MMIX range. The mixers were developed according to our unique EcoSafe™ concept focusing on low energy consumption and long-term environmental care.

Article number: 732116 Flow 3 bar: 6.5 l/m

**Description:** Chrome

- With self-closing hand shower, lead-in sleeve and hose
- ESS (energy saving system)
- · Ceramic cartridge with soft closing function
- · Adjustable flow control and temperature limiter
- · Eco (energy and water saving aerator)
- Soft PEX® hoses with 3/8" connecting nut (stainless steel braided)
- Swivel spout, limitation part for 60°, 85°, 110° or 360° included
- Approved non-return valves, EN-standard, EN1717
- Lead Free material
- Hole diameter Ø32-37 mm