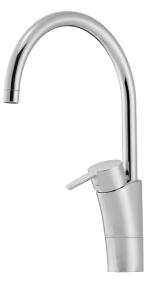

## MORA MMIX K5 kitchen mixer

Mora MMIX combines elegance and ergonomic design with energy-efficiency. Soft geometric curves and a timeless style characterise the entire Mora MMIX range. The mixers were developed according to our unique EcoSafe™ concept focusing on low energy consumption and long-term environmental care.

Article number: 732101.CA Flow 3 bar: 8.0 l/m Description: Chrome, constant flow 8 l/min at 200–600 kPa

- ESS (energy saving system)
- Ceramic cartridge with soft closing function
- · Adjustable flow control and temperature limiter
- Eco (energy and water saving aerator)
- Soft PEX<sup>®</sup> hoses with 3/8" connecting nut (stainless steel braided)
- Swivel spout, limitation part for 60°, 85°, 110° or 360° included
- Approved by the Rheumatism Association in Sweden
- Lead Free material
- Hole diameter Ø32-37 mm