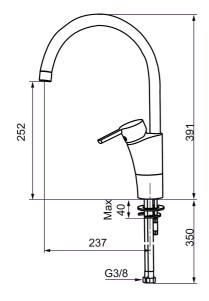

Article number: 732101.CA Flow 3 bar: 8.0 l/m Description: Chrome, constant flow 8 l/min at 200–600 kPa

- ESS (energy saving system)
- Ceramic cartridge with soft closing function
- · Adjustable flow control and temperature limiter
- Eco (energy and water saving aerator)
- Soft PEX<sup>®</sup> hoses with 3/8" connecting nut (stainless steel braided)
- Swivel spout, limitation part for 60°, 85°, 110° or 360° included
- Approved by the Rheumatism Association in Sweden
- Lead Free material
- Hole diameter Ø32-37 mm