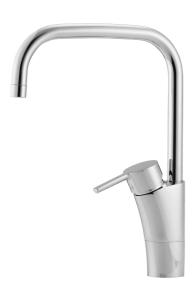

## MORA MMIX K7 kitchen mixer

Mora MMIX combines elegance and ergonomic design with energy-efficiency. Soft geometric curves and a timeless style characterise the entire Mora MMIX range. The mixers were developed according to our unique EcoSafe™ concept focusing on low energy consumption and long-term environmental care.

Article number: 732051 **Description:** Chrome

- ESS (energy saving system)
- · Ceramic cartridge with soft closing function
- · Adjustable flow control and temperature limiter
- Eco (energy and water saving aerator)
- Soft PEX® hoses with 3/8" connecting nut (stainless steel braided)
- Swivel spout, limitation part for 60°, 85°, 110° or 360° included
- Approved by the Rheumatism Association in Sweden
- · Lead Free material
- Hole diameter Ø32-37 mm