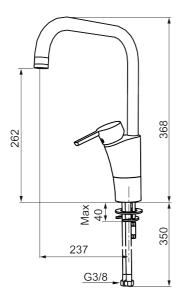

Article number: 732051 **Description:** Chrome

- ESS (energy saving system)
- · Ceramic cartridge with soft closing function
- · Adjustable flow control and temperature limiter
- Eco (energy and water saving aerator)
- Soft PEX® hoses with 3/8" connecting nut (stainless steel braided)
- Swivel spout, limitation part for 60°, 85°, 110° or 360° included
- Approved by the Rheumatism Association in Sweden
- · Lead Free material
- Hole diameter Ø32-37 mm