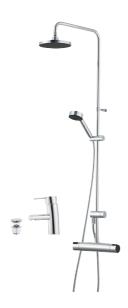

#### Mora MMIX Shower System S5 art.no. 130313

- · Diverter with ceramic cartridge
- · Shower hose in metal, PVC- and BPA-free
- · With Easy-Clean anti-limescale system
- · Shower bar can be shortened if required
- Diverter can be mounted with lever pointing in chosen direction
- Eco (energy and water saving hand shower 9 l/min, shower head 12 l/min)