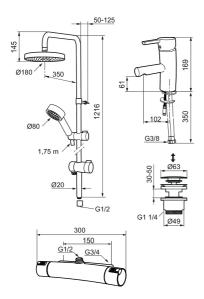

### Mora MMIX thermostatic mixer art.no. 731150.0011DB

- Pressure balanced thermostatic mixer
- Temperature handle with safety stop at 38°C
- With Eco-function
- · Lead Free material
- Approved non-return valves, EN-Standard EN1717

#### Mora MMIX Shower System S5 art.no. 130313

- · Diverter with ceramic cartridge
- · Shower hose in metal, PVC- and BPA-free
- · With Easy-Clean anti-limescale system
- · Shower bar can be shortened if required
- Diverter can be mounted with lever pointing in chosen direction
- Eco (energy and water saving hand shower 9 l/min, shower head 12 l/min)

# Mora MMIX basin mixer with push-down waste art.no. 733071.CA

- ESS (energy saving system)
- · Ceramic cartridge with soft closing function
- · Adjustable flow control and temperature limiter
- Eco (energy and water saving constant flow aerator, 5 l/min at 200–600 kPa)
- Soft PEX® hoses with 3/8" connecting nut (stainless steel braided)
- Approved by the Rheumatism Association in Sweden
- Lead Free material
- Hole diameter Ø28-37 mm