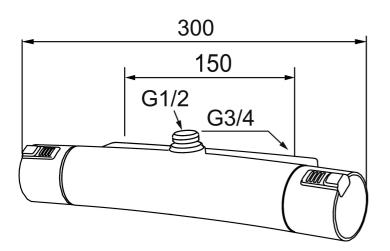

Article number: 731150

Description: Chrome, 150 c/c

- With shower connection up for Shower Systems
- Pressure balanced thermostatic mixer
- Temperature handle with safety stop at 38°C
- With Eco-function
- Lead Free material
- Approved non-return valves, EN-Standard EN1717