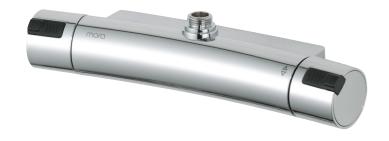

## MORA MMIX T5 shower mixer

Mora MMIX combines elegance and ergonomic design with energy-efficiency. Soft geometric curves and a timeless style characterise the entire Mora MMIX range. The mixers were developed according to our unique EcoSafe™ concept focusing on low energy consumption and long-term environmental care.

Article number: 731150

Description: Chrome, 150 c/c

- With shower connection up for Shower Systems
- Pressure balanced thermostatic mixer
- Temperature handle with safety stop at 38°C
- With Eco-function
- Lead Free material
- Approved non-return valves, EN-Standard EN1717