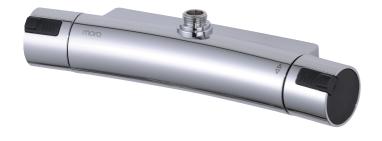

## MORA MMIX T5 shower mixer

Mora MMIX combines elegance and ergonomic design with energy-efficiency. Soft geometric curves and a timeless style characterise the entire Mora MMIX range. The mixers were developed according to our unique EcoSafe™ concept focusing on low energy consumption and long-term environmental care.

**Article number:** 731150.0011 **Description:** Chrome/black, 150 c/c

- With shower connection up for Shower Systems
- Pressure balanced thermostatic mixer
- Temperature handle with safety stop at 38°C
- With Eco-function
- Lead Free material
- Approved non-return valves, EN-Standard EN1717