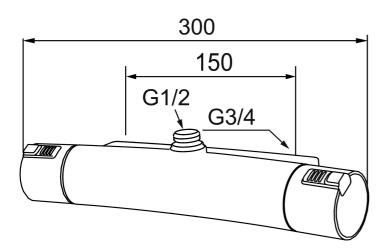

**Article number:** 731150.0011 **Description:** Chrome/black, 150 c/c

- With shower connection up for Shower Systems
- Pressure balanced thermostatic mixer
- Temperature handle with safety stop at 38°C
- With Eco-function
- Lead Free material
- Approved non-return valves, EN-Standard EN1717