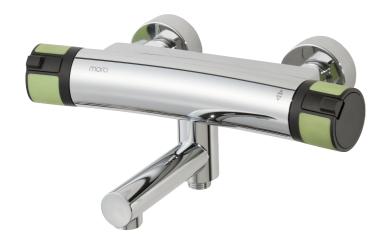

## MORA MMIX T5 care bath mixer

Ergonomic thermostatic mixer with "extra grip" handles and a heightened push button that easily can be manoeuvred with the palm of the hand. With a black TPE that gives extra contrast for visual disabilities and a softer feeling.

Also available in a lime green "limited edition"

**Article number:** 730102.0085 **Description:** Chrome/lime

- Swivel spout with built-in diverter
- Pressure balanced thermostatic mixer
- Temperature handle with safety stop at 38°C and 42°C
- · With Eco-function
- Lead Free material
- Approved non-return valves, EN-Standard EN1717
- Extra user-friendly grips, approved by the Rheumatism Association in Sweden