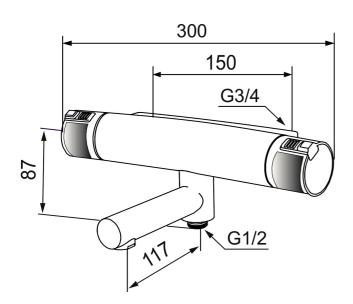

Also available in a lime green "limited edition"

**Article number:** 730102.0085 **Description:** Chrome/lime

- Swivel spout with built-in diverter
- Pressure balanced thermostatic mixer
- Temperature handle with safety stop at 38°C and 42°C
- · With Eco-function
- Lead Free material
- Approved non-return valves, EN-Standard EN1717
- Extra user-friendly grips, approved by the Rheumatism Association in Sweden