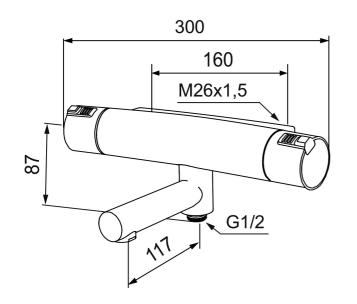

Article number: 730000 Description: Chrome, 160 c/c

- Swivel spout with built-in diverter
- Pressure balanced thermostatic mixer
- Temperature handle with safety stop at 38°C
- With Eco-function
- Lead Free material
- Approved non-return valves, EN-Standard EN1717