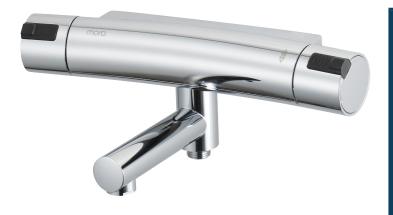

## MORA MMIX T5 bath mixer

Mora MMIX combines elegance and ergonomic design with energy-efficiency. Soft geometric curves and a timeless style characterise the entire Mora MMIX range. The mixers were developed according to our unique EcoSafe™ concept focusing on low energy consumption and long-term environmental care.

Article number: 730000 Description: Chrome, 160 c/c

- Swivel spout with built-in diverter
- Pressure balanced thermostatic mixer
- Temperature handle with safety stop at 38°C
- With Eco-function
- Lead Free material
- Approved non-return valves, EN-Standard EN1717