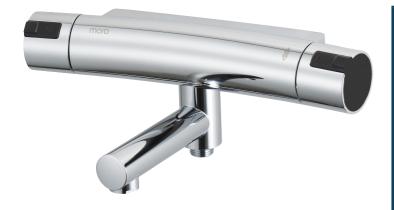

## MORA MMIX T5 bath mixer

Mora MMIX combines elegance and ergonomic design with energy-efficiency. Soft geometric curves and a timeless style characterise the entire Mora MMIX range. The mixers were developed according to our unique EcoSafe™ concept focusing on low energy consumption and long-term environmental care.

**Article number:** 730000.0011 **Description:** Chrome/black, 160 c/c

- Swivel spout with built-in diverter
- Pressure balanced thermostatic mixer
- Temperature handle with safety stop at 38°C
- With Eco-function
- Lead Free material
- Approved non-return valves, EN-Standard EN1717