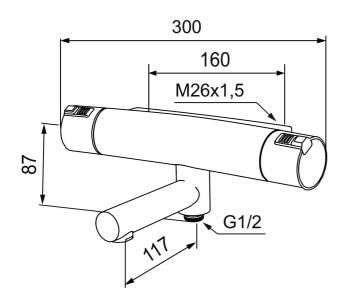

**Article number:** 730000.0011 **Description:** Chrome/black, 160 c/c

- Swivel spout with built-in diverter
- Pressure balanced thermostatic mixer
- Temperature handle with safety stop at 38°C
- With Eco-function
- Lead Free material
- Approved non-return valves, EN-Standard EN1717