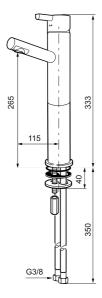

**Article number:** 707161.11 **Flow 3 bar:** 4.6 l/m

**Description:** Black PVD

- · ESS (energy saving system)
- · Ceramic cartridge
- · Adjustable flow control and temperature limiter
- Eco (energy and water saving constant flow aerator, 5 l/min at 200–600 kPa)
- Soft PEX® hoses with 3/8" connecting nut (stainless steel braided)
- Hole diameter Ø32-37 mm (Ø32-35 mm recommended)