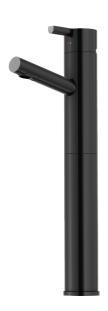

## MORA REXX B5 basin mixer

With their simple, minimalist design, Mora Rexx mixers are the essence of Scandinavian design and functionality. Their innovation lies in their precision. When tradition and craftsmanship meet state-of-the-art manufacturing methods and inspiring design, the result is Mora Rexx. The version shown here is a beautiful basin mixer with built-in intelligent functionality.

**Article number:** 707161.11 **Flow 3 bar:** 4.6 l/m

**Description:** Black PVD

- · ESS (energy saving system)
- · Ceramic cartridge
- · Adjustable flow control and temperature limiter
- Eco (energy and water saving constant flow aerator, 5 l/min at 200–600 kPa)
- Soft PEX® hoses with 3/8" connecting nut (stainless steel braided)
- Hole diameter Ø32-37 mm (Ø32-35 mm recommended)