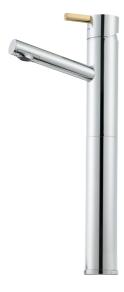

## MORA REXX B5 basin mixer

With their simple, minimalist design, Mora Rexx mixers are the essence of Scandinavian design and functionality. Their innovation lies in their precision. When tradition and craftsmanship meet state-of-the-art manufacturing methods and inspiring design, the result is Mora Rexx. The version shown here is a beautiful basin mixer with built-in intelligent functionality.

Article number: 707161.0065 Flow 3 bar: 4.6 l/m Description: Chrome/gold

- ESS (energy saving system)
- Ceramic cartridge
- · Adjustable flow control and temperature limiter
- Eco (energy and water saving constant flow aerator, 5 l/min at 200–600 kPa)
- Soft PEX<sup>®</sup> hoses with 3/8" connecting nut (stainless steel braided)
- Hole diameter Ø32-37 mm (Ø32-35 mm recommended)