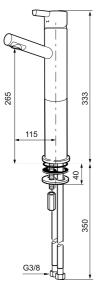

Article number: 707161.0065 Flow 3 bar: 4.6 l/m Description: Chrome/gold

- ESS (energy saving system)
- Ceramic cartridge
- · Adjustable flow control and temperature limiter
- Eco (energy and water saving constant flow aerator, 5 l/min at 200–600 kPa)
- Soft PEX<sup>®</sup> hoses with 3/8" connecting nut (stainless steel braided)
- Hole diameter Ø32-37 mm (Ø32-35 mm recommended)