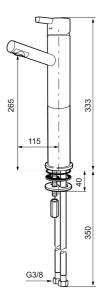

**Article number:** 707161.0011 **Flow 3 bar:** 4.6 l/m

**Description:** Chrome/black

- · ESS (energy saving system)
- · Ceramic cartridge
- · Adjustable flow control and temperature limiter
- Eco (energy and water saving constant flow aerator, 5 l/min at 200–600 kPa)
- Soft PEX® hoses with 3/8" connecting nut (stainless steel braided)
- Hole diameter Ø32-37 mm (Ø32-35 mm recommended)