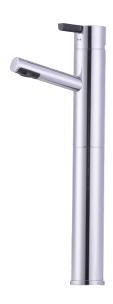

## MORA REXX B5 basin mixer

With their simple, minimalist design, Mora Rexx mixers are the essence of Scandinavian design and functionality. Their innovation lies in their precision. When tradition and craftsmanship meet state-of-the-art manufacturing methods and inspiring design, the result is Mora Rexx. The version shown here is a beautiful basin mixer with built-in intelligent functionality.

**Article number:** 707161.0011 **Flow 3 bar:** 4.6 l/m

**Description:** Chrome/black

- · ESS (energy saving system)
- · Ceramic cartridge
- · Adjustable flow control and temperature limiter
- Eco (energy and water saving constant flow aerator, 5 l/min at 200–600 kPa)
- Soft PEX® hoses with 3/8" connecting nut (stainless steel braided)
- Hole diameter Ø32-37 mm (Ø32-35 mm recommended)