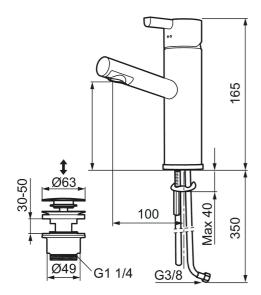

**Article number:** 707160.0011 **Flow 3 bar:** 4.6 l/m

**Description:** Chrome/black

- With push-down waste
- · ESS (energy saving system)
- · Ceramic cartridge
- · Adjustable flow control and temperature limiter
- Soft PEX® hoses with 3/8" connecting nut (stainless steel braided)
- Hole diameter Ø32-37 mm (Ø32-35 mm recommended)