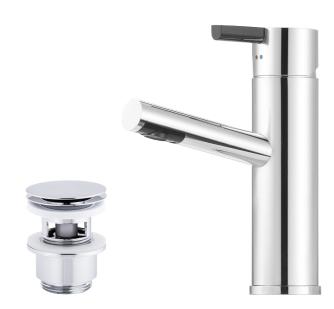

## MORA REXX B5 basin mixer

With their simple, minimalist design, Mora Rexx mixers are the essence of Scandinavian design and functionality. Their innovation lies in their precision. When tradition and craftsmanship meet state-of-the-art manufacturing methods and inspiring design, the result is Mora Rexx. The version shown here is a beautiful basin mixer with intelligent functionality and a pop-up waste.

**Article number:** 707160.0011 **Flow 3 bar:** 4.6 l/m

**Description:** Chrome/black

- With push-down waste
- · ESS (energy saving system)
- · Ceramic cartridge
- · Adjustable flow control and temperature limiter
- Soft PEX® hoses with 3/8" connecting nut (stainless steel braided)
- Hole diameter Ø32-37 mm (Ø32-35 mm recommended)