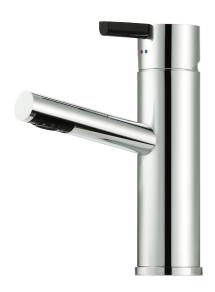

## MORA REXX B5 basin mixer

With their simple, minimalist design, Mora Rexx mixers are the essence of Scandinavian design and functionality. Their innovation lies in their precision. When tradition and craftsmanship meet state-of-the-art manufacturing methods and inspiring design, the result is Mora Rexx. The version shown here is a beautiful basin mixer with built-in intelligent functionality.

Article number: 707150.0011 Flow 3 bar: 7.8 l/m

**Description:** Chrome/black

- · ESS (energy saving system)
- · Ceramic cartridge
- · Adjustable flow control and temperature limiter
- Soft PEX® hoses with 3/8" connecting nut (stainless steel braided)
- Hole diameter Ø32-37 mm (Ø32-35 mm recommended)