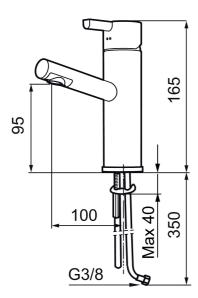

Article number: 707150.0011 Flow 3 bar: 7.8 l/m

**Description:** Chrome/black

- · ESS (energy saving system)
- · Ceramic cartridge
- · Adjustable flow control and temperature limiter
- Soft PEX® hoses with 3/8" connecting nut (stainless steel braided)
- Hole diameter Ø32-37 mm (Ø32-35 mm recommended)