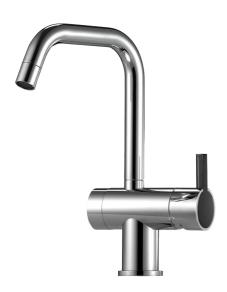

## MORA REXX K7 kitchen mixer

With their simple, minimalist design, Mora Rexx mixers are the essence of Scandinavian design and functionality. Their innovation lies in their precision. When tradition and craftsmanship meet state-of-the-art manufacturing methods and inspiring design, the result is Mora Rexx. The version shown here is a beautiful kitchen mixer with built-in intelligent function.

**Article number:** 707125.0011 **Flow 3 bar:** 7.6 l/m

**Description:** Chrome/black

- · ESS (energy saving system)
- · Ceramic cartridge
- · Adjustable flow control and temperature limiter
- Eco (energy and water saving constant flow aerator, 7,6 l/min at 200–600 kPa)
- Soft PEX® hoses with 3/8" connecting nut (stainless steel braided)
- Swivel spout, limitation part for 60°, 120° or 360° included
- With dishwasher valve, switchable between cold and hot water.