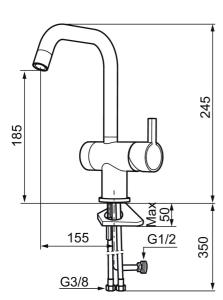

**Article number:** 707125.0011 **Flow 3 bar:** 7.6 l/m

**Description:** Chrome/black

- · ESS (energy saving system)
- · Ceramic cartridge
- · Adjustable flow control and temperature limiter
- Eco (energy and water saving constant flow aerator, 7,6 l/min at 200–600 kPa)
- Soft PEX® hoses with 3/8" connecting nut (stainless steel braided)
- Swivel spout, limitation part for 60°, 120° or 360° included
- With dishwasher valve, switchable between cold and hot water.

  Pre-set on cold water
- Hole diameter Ø32-35 mm