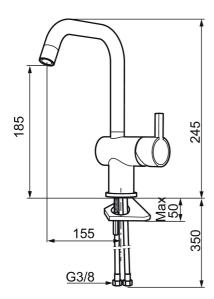

**Article number:** 707120.0011 **Flow 3 bar:** 7.9 l/m

**Description:** Chrome/black

- · ESS (energy saving system)
- · Ceramic cartridge
- · Adjustable flow control and temperature limiter
- Eco (energy and water saving constant flow aerator, 7,6 l/min at 200–600 kPa)
- Soft PEX® hoses with 3/8" connecting nut (stainless steel braided)
- Swivel spout, limitation part for 60°, 120° or 360° included
- Hole diameter Ø32-35 mm