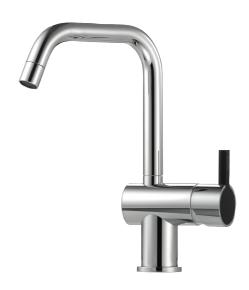

## MORA REXX K7 kitchen mixer

With their simple, minimalist design, Mora Rexx mixers are the essence of Scandinavian design and functionality. Their innovation lies in their precision. When tradition and craftsmanship meet state-of-the-art manufacturing methods and inspiring design, the result is Mora Rexx. The version shown here is a beautiful kitchen mixer with built-in intelligent function.

**Article number:** 707120.0011 **Flow 3 bar:** 7.9 l/m

**Description:** Chrome/black

- · ESS (energy saving system)
- · Ceramic cartridge
- · Adjustable flow control and temperature limiter
- Eco (energy and water saving constant flow aerator, 7,6 l/min at 200–600 kPa)
- Soft PEX® hoses with 3/8" connecting nut (stainless steel braided)
- Swivel spout, limitation part for 60°, 120° or 360° included
- Hole diameter Ø32-35 mm