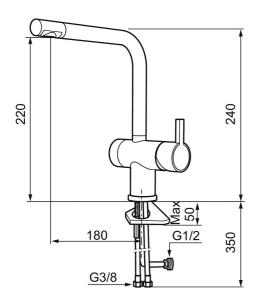

Article number: 707115 Flow 3 bar: 8.1 l/m

**Description:** Chrome

- · ESS (energy saving system)
- · Ceramic cartridge
- · Adjustable flow control and temperature limiter
- Eco (energy and water saving constant flow aerator, 7,6 l/min at 200–600 kPa)
- Soft PEX® hoses with 3/8" connecting nut (stainless steel braided)
- Swivel spout, limitation part for 60°, 120° or 360° included
- With dishwasher valve, switchable between cold and hot water.
  Pre-set on cold water
- Hole diameter Ø32-35 mm