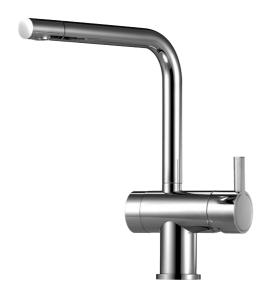

## MORA REXX K6 kitchen mixer

With their simple, minimalist design, Mora Rexx mixers are the essence of Scandinavian design and functionality. Their innovation lies in their precision. When tradition and craftsmanship meet state-of-the-art manufacturing methods and inspiring design, the result is Mora Rexx. The version shown here is a beautiful kitchen mixer with built-in intelligent function.

Article number: 707115 Flow 3 bar: 8.1 l/m

**Description:** Chrome

- · ESS (energy saving system)
- · Ceramic cartridge
- · Adjustable flow control and temperature limiter
- Eco (energy and water saving constant flow aerator, 7,6 l/min at 200–600 kPa)
- Soft PEX® hoses with 3/8" connecting nut (stainless steel braided)
- Swivel spout, limitation part for 60°, 120° or 360° included
- With dishwasher valve, switchable between cold and hot water.
  Pre-set on cold water
- Hole diameter Ø32-35 mm