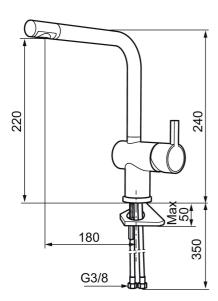

**Article number:** 707110.0011 **Flow 3 bar:** 8.1 l/m

**Description:** Chrome/black

- · ESS (energy saving system)
- · Ceramic cartridge
- · Adjustable flow control and temperature limiter
- Eco (energy and water saving constant flow aerator, 7,6 l/min at 200–600 kPa)
- Soft PEX® hoses with 3/8" connecting nut (stainless steel braided)
- Swivel spout, limitation part for 60°, 120° or 360° included
- Hole diameter Ø32-35 mm