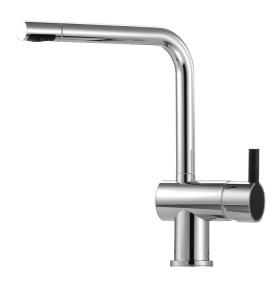

## MORA REXX K6 kitchen mixer

With their simple, minimalist design, Mora Rexx mixers are the essence of Scandinavian design and functionality. Their innovation lies in their precision. When tradition and craftsmanship meet state-of-the-art manufacturing methods and inspiring design, the result is Mora Rexx. The version shown here is a beautiful kitchen mixer with built-in intelligent function.

**Article number:** 707110.0011 **Flow 3 bar:** 8.1 l/m

**Description:** Chrome/black

- · ESS (energy saving system)
- · Ceramic cartridge
- · Adjustable flow control and temperature limiter
- Eco (energy and water saving constant flow aerator, 7,6 l/min at 200–600 kPa)
- Soft PEX® hoses with 3/8" connecting nut (stainless steel braided)
- Swivel spout, limitation part for 60°, 120° or 360° included
- Hole diameter Ø32-35 mm