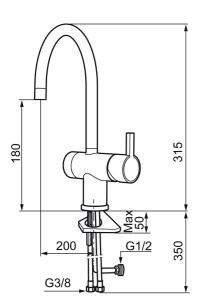

**Article number:** 707105.11 **Flow 3 bar:** 7.7 l/m

**Description:** Black PVD

- · ESS (energy saving system)
- · Ceramic cartridge
- · Adjustable flow control and temperature limiter
- Eco (energy and water saving constant flow aerator, 7,6 l/min at 200–600 kPa)
- Soft PEX® hoses with 3/8" connecting nut (stainless steel braided)
- Swivel spout, limitation part for 60°, 120° or 360° included
- With dishwasher valve, switchable between cold and hot water.
  Pre-set on cold water
- Hole diameter Ø32-35 mm