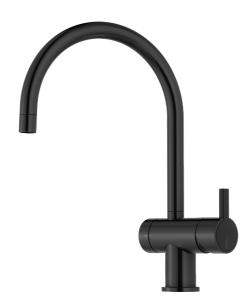

## MORA REXX K5 black kitchen mixer

With their simple, minimalist design, Mora Rexx mixers are the essence of Scandinavian design and functionality. Their innovation lies in their precision. When tradition and craftsmanship meet state-of-the-art manufacturing methods and inspiring design, the result is Mora Rexx. The version shown here is a beautiful kitchen mixer with built-in intelligent function.

**Article number:** 707105.11 **Flow 3 bar:** 7.7 l/m

**Description:** Black PVD

- · ESS (energy saving system)
- · Ceramic cartridge
- · Adjustable flow control and temperature limiter
- Eco (energy and water saving constant flow aerator, 7,6 l/min at 200–600 kPa)
- Soft PEX® hoses with 3/8" connecting nut (stainless steel braided)
- Swivel spout, limitation part for 60°, 120° or 360° included
- With dishwasher valve, switchable between cold and hot water.
  Pre-set on cold water
- Hole diameter Ø32-35 mm