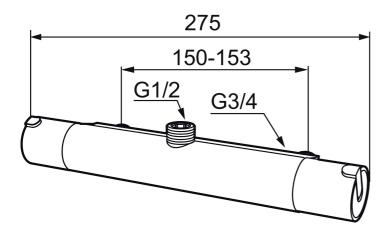

Article number: 707065

Description: Chrome

- With connection up for Shower Systems
- · Compensates for temperature and pressure fluctuations
- · Temperature handle with safety stop at 38°C
- With Eco-function
- Approved non-return valves, EN-Standard EN1717