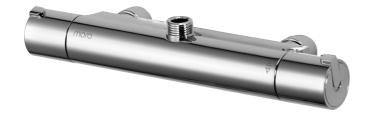

## MORA REXX T5 shower mixer

With their simple, minimalist design, Mora Rexx mixers are the essence of Scandinavian design and functionality. Their innovation lies in their precision. When tradition and craftsmanship meet state-of-the-art manufacturing methods and inspiring design, the result is Mora Rexx. The version shown here is a beautiful bath mixer with world-leading functionality, providing unbeatable safety and comfort.

Article number: 707065

Description: Chrome

- With connection up for Shower Systems
- · Compensates for temperature and pressure fluctuations
- · Temperature handle with safety stop at 38°C
- With Eco-function
- Approved non-return valves, EN-Standard EN1717