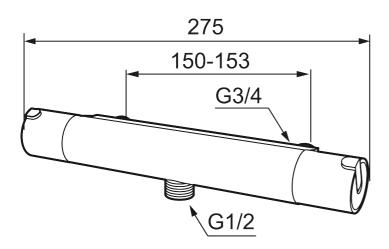

Article number: 707060.0011 **Description:** Chrome/black

- · With shower connection down
- · Compensates for temperature and pressure fluctuations
- Temperature handle with safety stop at 38°C
- With Eco-function
- Approved non-return valves, EN-Standard EN1717