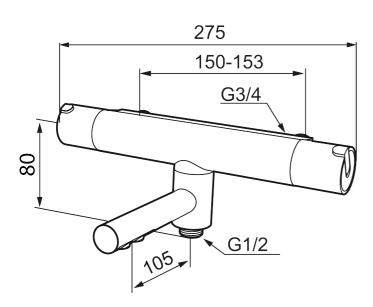

## MORA REXX T5 bath mixer

With their simple, minimalist design, Mora Rexx mixers are the essence of Scandinavian design and functionality. Their innovation lies in their precision. When tradition and craftsmanship meet state-of-the-art manufacturing methods and inspiring design, the result is Mora Rexx. The version shown here is a beautiful bath mixer with world-leading functionality for unbeatable safety and comfort.

**Article number:** 707010.0011 **Description:** Chrome/black, 150 c/c

- Swivel spout with built-in diverter
- Compensates for temperature and pressure fluctuations
- Temperature handle with safety stop at 38°C
- With Eco-function
- Approved non-return valves, EN-Standard EN1717