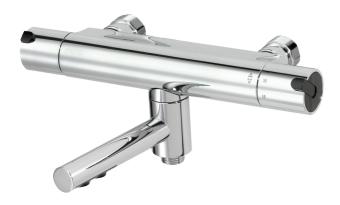

## MORA REXX T5 bath mixer

With their simple, minimalist design, Mora Rexx mixers are the essence of Scandinavian design and functionality. Their innovation lies in their precision. When tradition and craftsmanship meet state-of-the-art manufacturing methods and inspiring design, the result is Mora Rexx. The version shown here is a beautiful bath mixer with world-leading functionality for unbeatable safety and comfort.

**Article number:** 707010.0011 **Description:** Chrome/black, 150 c/c

- Swivel spout with built-in diverter
- Compensates for temperature and pressure fluctuations
- Temperature handle with safety stop at 38°C
- With Eco-function
- Approved non-return valves, EN-Standard EN1717