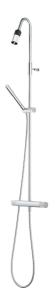

# MORA IZZY shower system kit

Mora Izzy exudes harmony and elegance. The elegantly curved shower bar gives Mora Izzy its characteristic look. Izzy Rock has ribbed knobs, providing a better grip in the shower and giving the mixer a distinctive, bold look.

#### Mora Izzy thermostatic mixer:

- · Compensates for temperature and pressure fluctuations
- With reversible headwork
- Temperature handle with safety stop at 38°C
- With Eco-function Approved non-return valves, EN-Standard EN1717

## Mora Izzy Shower System:

- Shower hose in metal, PVC- and BPA-free
- With Easy-Clean anti-limescale system
- Shower bar can be shortened if required
- Eco (energy and water saving hand shower 9 l/min, shower head 12 l/min)