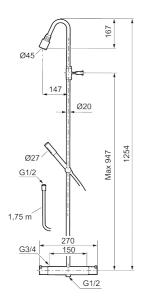

## Mora Izzy Shower System:

- Shower hose in metal, PVC- and BPA-free
- With Easy-Clean anti-limescale system
- Shower bar can be shortened if required
- Eco (energy and water saving hand shower 9 l/min, shower head 12 l/min)