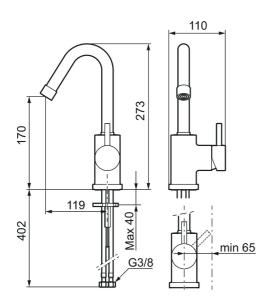

- ESS (energy saving system)
- · Adjustable flow control and temperature limiter
- Soft PEX<sup>®</sup> hoses with 3/8" connecting nut (stainless steel braided)
- Fixed spout
- Hole diameter Ø29-37 mm