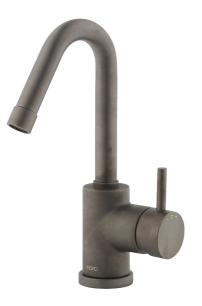

## MORA IZZY basin mixer

Mora Izzy exudes harmony and elegance. The elegantly curved spout gives Mora Izzy its characteristic look. Izzy Rustic has a rustic finish that speaks a language of its own and is inspired by raw, industrial environments.

Article number: 702805.25 Flow 3 bar: 5.9 l/m Description: Rustic brass

Izzy Raw and Rustic come with untreated brass surfaces, which will allow them to age over time, developing a patina and a beauty all of their own.