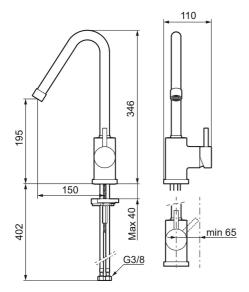

**Article number:** 702800.80 **Flow 3 bar:** 11.1 l/m

**Description:** Chrome/grooved

- ESS (energy saving system)
- · Adjustable flow control and temperature limiter
- Soft PEX® hoses with 3/8" connecting nut (stainless steel braided)
- Swivel spout, limitation part for 60°, 85°, 110° or 360° included
- Hole diameter Ø29-37 mm