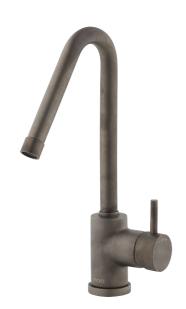

## MORA IZZY rustic kitchen mixer

Mora Izzy exudes harmony and elegance. The elegantly curved spout gives Mora Izzy its characteristic look. Izzy Regular has a chrome-plated surface that suits all interiors.

**Article number:** 702800.25 **Flow 3 bar:** 11.1 l/m

**Description:** Rustic brass

Izzy Raw and Rustic come with untreated brass surfaces, which will allow them to age over time, developing a patina and a beauty all of their own.