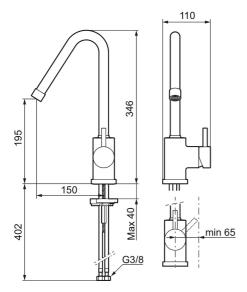

- ESS (energy saving system)
- · Adjustable flow control and temperature limiter
- Soft PEX® hoses with 3/8" connecting nut (stainless steel braided)
- Swivel spout, limitation part for 60°, 85°, 110° or 360° included
- Hole diameter Ø29-37 mm