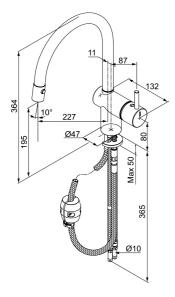

- Pull out telescopic hand shower with two spray patterns (normal and rinse)
- ESS (energy saving system)
- · Adjustable flow control and temperature limiter
- Eco (energy and water saving aerator)
- Soft PEX<sup>®</sup> hoses with flat end Ø10 mm
- Swivel spout 120°
- Approved non-return valves, EN-Standard EN1717
- Hole diameter Ø34-37 mm