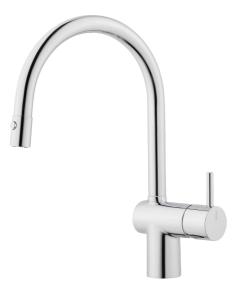

## MORA PULLOUT kitchen mixer

Mora Pullout kitchen mixers are long-established and extremely popular taps. The version shown here has a pullout hand shower that provides comfort and flexibility and makes kitchen work a breeze. With ESS function as standard, Mora Pullout mixer save large amounts of energy without compromising on user comfort. Article number: 702695 Description: Chrome

- Pull out telescopic hand shower with two spray patterns (normal and rinse)
- ESS (energy saving system)
- · Adjustable flow control and temperature limiter
- Eco (energy and water saving aerator)
- Soft PEX<sup>®</sup> hoses with flat end Ø10 mm
- Swivel spout 120°
- Approved non-return valves, EN-Standard EN1717
- Hole diameter Ø34-37 mm