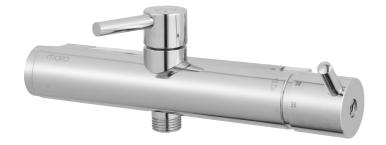

## MORA safe shower mixer

A new range of mixers for hospitals and customers that demands a legionella function. The legionella function is easily accessible without any disassembly. The mixers is delivered with a temperature stop ring with a safety stop at 38°C and a complete stop at 45°C. This means that it is easy to adjust the maximum temperature by adjusting the position of the stop ring.

Article number: 702360.SA

**Description:** Chrome, incl. s-connection (2x701001)

· With shower connection down

- Compensates temperature and pressure fluctuations
- Temperature handle with safety stop at 38°C, maximum temperature at 43°C
- Equipped with function for thermal disinfection against legionella
- Approved non-return valves, EN-Standard EN1717