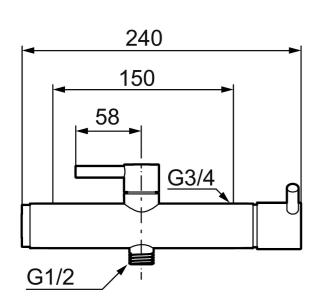

Article number: 702360.SA

**Description:** Chrome, incl. s-connection (2x701001)

· With shower connection down

- Compensates temperature and pressure fluctuations
- Temperature handle with safety stop at 38°C, maximum temperature at 43°C
- Equipped with function for thermal disinfection against legionella
- Approved non-return valves, EN-Standard EN1717