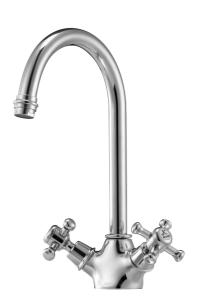

## MORA CLASSIC kitchen mixer

Mora Classic is an exclusive range of taps with solid, rounded lines that embrace the design ideals of the past. Mora Classic kitchen mixers enhance your overall kitchen interior and create the look you want. All the mixers have a ceramic seal as standard. The high, rounded swivel spout gives you increased flexibility. This is modern technology fused with classic style at its best.

Article number: 700866 Flow 3 bar: 14.1 l/m

**Description:** Chrome

- With swivel spout 120°
- Hole diameter A Ø33-37 mm