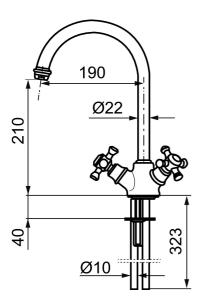

Article number: 700866 Flow 3 bar: 14.1 l/m

**Description:** Chrome

- With swivel spout 120°
- Hole diameter A Ø33-37 mm