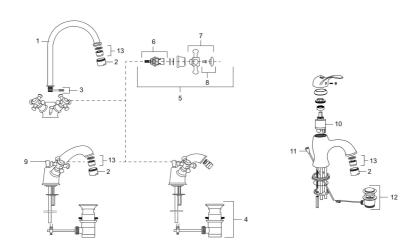

Article number: 700866

| Sparepartlist |           |         |                                                       |
|---------------|-----------|---------|-------------------------------------------------------|
| NO.           | ART NO.   | RSK     | DESCRIPTION                                           |
| 1             | 708139.AE |         | Swivel spout for basin and kitchen                    |
| 2             | 131413.AE | 8281511 | Housing M24 ext., 13 mm, chrome                       |
| 3             | 708140.AE | 8345168 | Gasket kit for swivel spout                           |
| 4             | 520300    |         | Pop-up waste, Mora Classic, complete with lifting rod |
| 5             | 708146.AE | 8345170 | Headwork, complete with handle HW/CW                  |
| 6             | 719109.AE | 8345169 | Headwork 1/2", without handle                         |
| 7             | 708137.AE |         | Handle, complete with screw and cover plate           |
| 8             | 708135.AE |         | Screw and cover plate (CW+HW), chrome                 |
| 9             | 719164.AE |         | Lifting rod                                           |
| 10            | 708295.AE | 8345131 | Ceramic cartridge                                     |
| 11            | 529116.AE | 8572633 | Lifting rod, L=370 mm                                 |
| 12            | 520294    | 8572612 | Pop-up waste, without lifting rod                     |
| 13            | 131398.AE | 8281493 | Aerator insert, 9–11 l/min at 300 kPa                 |